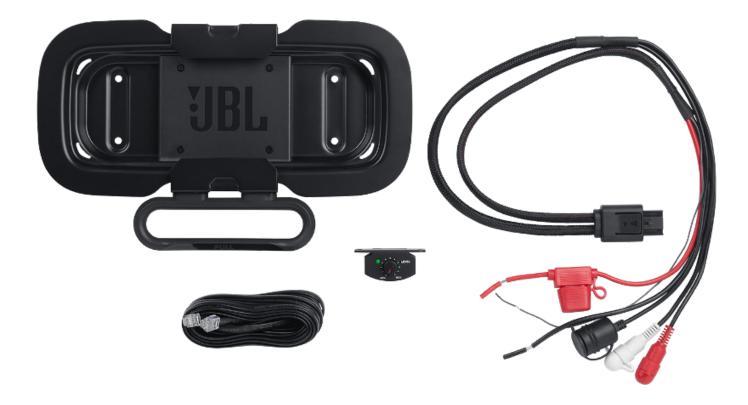

#### Detachable mounting base & quick disconnect harness

JBL BassPro Go Car Kit provides you with the same installation accessories included with your BassPro Go speaker. The detachable mounting base allows easy removal of your speaker and quick disconnect wiring harness allows for easy connection to your vehicle.

### What's in the box:

Vehicle mounting bracket Vehicle wiring harness with in-line fuse Mounting Hardware Remote bass control & cable 2x Hi-Level input adapters Spare fuse 2x JBL sticker Quick Start Guide